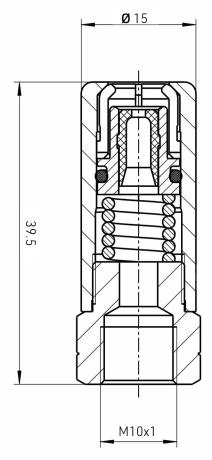

## F-Coupler

Part # 641.101.103

Special Four-Jaw Coupler; heavy-duty, high-pressure version, for reliable, efficient grease transfer from the Amtec Handpumps to the Amtec F-Nipple mounted in the Amtec F-Type Hydraulic Nuts.

0.04 Kg (0.09 lbs)

Maximum operating pressure: 700 bar (10,150 psi)
External Diameter: 15 mm (0.591")
Width Across Flats: 14 mm (0.551")
Length: 40 mm (1.575")
Internal Thread: M10 x 1.0 p

Weight:

Note: Before installing new F-Couplers, always apply (2) wraps of plumbers Teflon tape over the external thread, or apply liquid thread sealant, and tighten using 14 mm or 9/16" open end wrench.