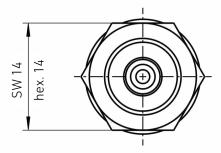

0.04 Kg (0.09 lbs)

Maximum operating pressure: 700 bar (10,150 psi)
External Diameter: 15 mm (0.591")
Width Across Flats: 14 mm (0.551")
Length: 40 mm (1.575")
Internal Thread: M10 x 1.0 p

Weight:

Note: Before installing new F-Couplers, always apply (2) wraps of plumbers Teflon tape over the external thread, or apply liquid thread sealant, and tighten using 14 mm or 9/16" open end wrench.