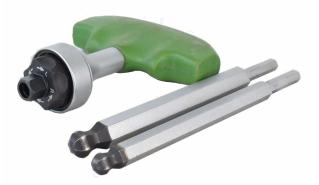

## 381.102.000.010 for K-Nuts

Ratcheting hex wrench set for quick operation of the various hex screws used in Amtec Hydraclamp Hydraulic Nuts.

This set includes 8mm and 10mm extra long hex bits for use with our K-Type Nut actuator assemblies.