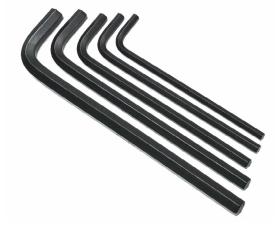

Hex wrenches are used on nearly every Amtec Hydraclamp product. The release screw assemblies on F-Type nuts are actuated by 6mm hex wrenches.

The actuator sets on our K-Type nuts use anywhere from 4mm to 10mm hex wrenches, while all K-Type nuts use a 3mm hex wrench for the filler port plug.

| Hex Wrenches    |                 |
|-----------------|-----------------|
| Part Number     | Description     |
| 381.002.004.010 | 4mm Hex Wrench  |
| 381.002.005.010 | 5mm Hex Wrench  |
| 381.002.006.010 | 6mm Hex Wrench  |
| 381.002.008.013 | 8mm Hex Wrench  |
| 381.002.010.014 | 10mm Hex Wrench |