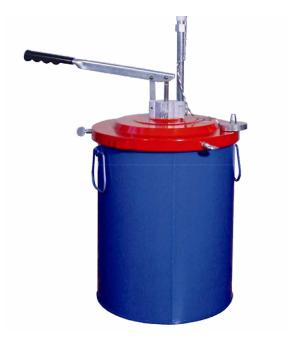

## Bulk Fill Pumping System

MODEL 193.112.110.011

The Amtec Hydraclamp bulk fill system takes the pain and mess away from using individual grease cartridges. When combined with our 112.110.210 Series Rod Type Handpump (see page 68), the system provides months worth of grease supply while never having to open up the handpump.

Simply connect the filler cap to the bulk fill pumping system's filler assembly and pump the handle, providing a clean, quick method of refilling Amtec Rod Type handpumps until the grease pail is empty.

The Bulk Fill Pumping System is available for many bucket or drum standards. Get in touch with Amtec Hydraclamp or one of our distributors for more information.